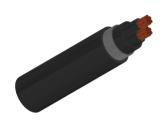

#### CABLE CONSTRUCTION

Conductors: Stranded plain copper conductors to IEC 60228 class 2 or 5.

Insulation: XLPE Insulation. Bedding: LSZH bedding

Armoured: SWA

Outer sheath: LSZH Sheath

#### **DIMENSION AND PARAMETERS**

| No. of Cores  × Cross- sectional Area | No./Nominal<br>Diameter<br>of Strands | Nominal Sheath<br>Thickness | Nom. Overall<br>Diameter | Approx. Weight | Max. DC<br>Resistance<br>at 20°C |
|---------------------------------------|---------------------------------------|-----------------------------|--------------------------|----------------|----------------------------------|
| No.×mm²                               | no./mm                                | mm                          | mm                       | kg/km          | Ω/km                             |
| 2 x 16                                | 7/1.7                                 | 1.5                         | 18.7                     | 904            | 1.15                             |