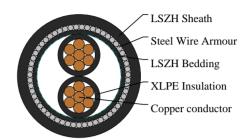

#### CABLE CONSTRUCTION

Conductors: Stranded plain copper conductors to IEC 60228 class 2 or 5.

Insulation: XLPE Insulation. Bedding: LSZH bedding

Armoured: SWA

Outer sheath: LSZH Sheath